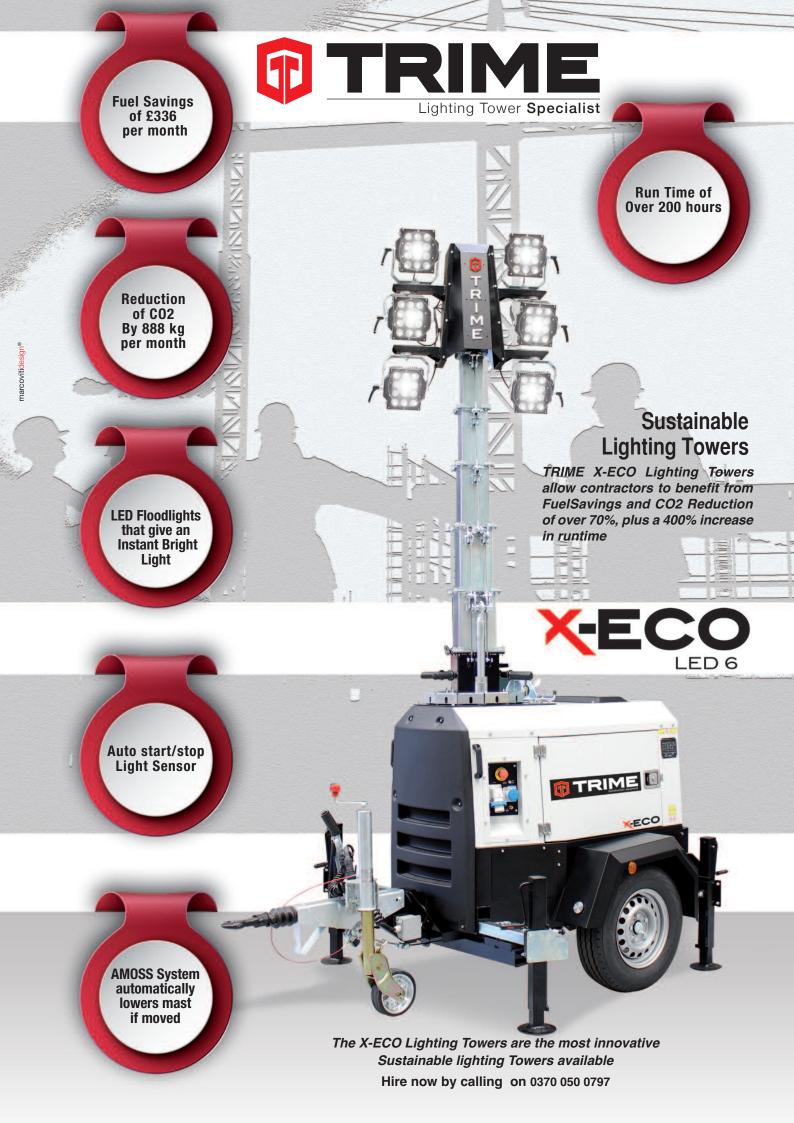

LED Floodlights, instant bright light, No 20 minute wait

Autostart/stop Light Sensor, reduces fuel and activity costs

AMOSS Safety System automatically lowers mast if moved, preventing the mast hitting overhead power cables

Over 200 hours runtime, extending the refuel period, and reduces On-Site Labour costs

Reduction of CO2 output by 888 kg per month

Save £336 per month in fuel costs

The CO2 reduction and fuel savings achieved by contractors when Hiring ECO Lighting Towers, can be included in the Contractors Sustainability Policy, which will help them to win Government and Local Authority Contracts.